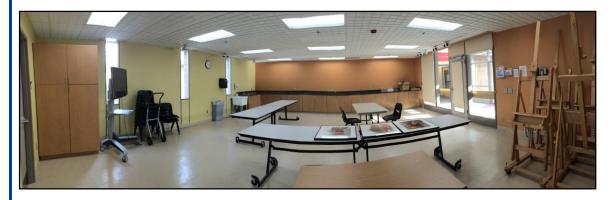

#### Room 102, Suacit Hall

The Suacit Hall is a multi-purpose space that can be configured to meet the needs of many types of gatherings. It comes with a state of the art audio and visual media center and public Wi-Fi is also available.