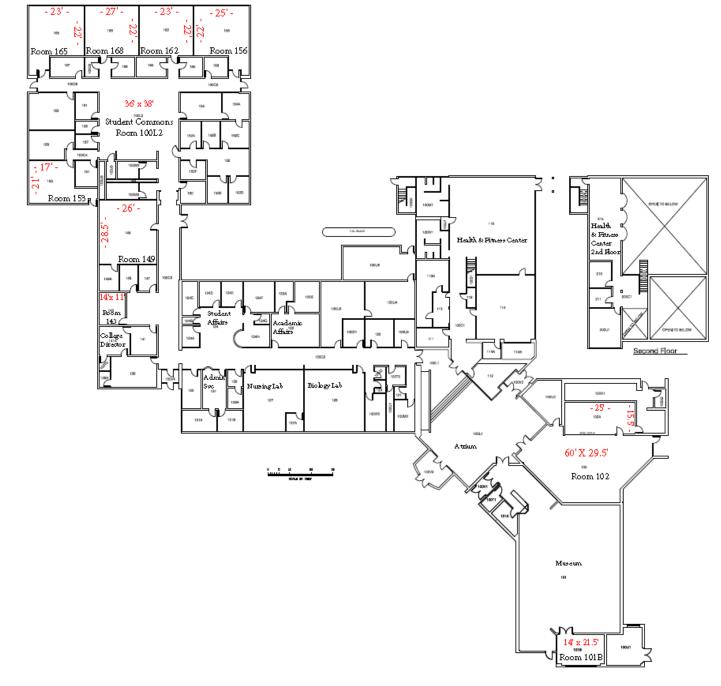

# PWSC FACILITY USE FEE SCHEDULE

| Room                                                                |                     |                       | Rate                                   |                     | Room Dimensions         |                 |                              |                   | Seat Arrangement/Capacity               |              |            |  |
|---------------------------------------------------------------------|---------------------|-----------------------|----------------------------------------|---------------------|-------------------------|-----------------|------------------------------|-------------------|-----------------------------------------|--------------|------------|--|
| Number                                                              | Т                   | Туре                  |                                        | Daily<br>(10 Hours) | Length (ft)             | Width (ft)      | Square<br>Feet               | Ceiling<br>Height | Seminar                                 | U-Shape      | Conference |  |
| 100L1                                                               | 0L1 Atrium          |                       | \$ 50.00                               | \$ 300.00           | 37                      | 42              | 1545                         | 12 Vaulted        | N/A                                     |              |            |  |
| 100L2                                                               | Commons             |                       | \$ 40.00                               | \$ 150.00           | 36                      | 38              | 1368                         | 13                | Seating for 20 on couches/4-6 at tables |              |            |  |
| 101                                                                 | Museum              |                       | \$ 50.00                               | \$ 300.00           | 60.75                   | 49.5            | 3007                         | Vaulted           |                                         | N/A          |            |  |
| 101B                                                                | Red Room Conference |                       | \$ 30.00                               | \$150.00            | 21.5                    | 14              | 301                          | 9.5               | 30                                      | N/A          | 12-16      |  |
| 102                                                                 | Suacit Hall         |                       | \$ 50.00                               | \$300.00            | 60                      | 34              | 2040                         | 9.5               | 65                                      | 35-40        | 40-50      |  |
| 143                                                                 | Conference          |                       | \$ 30.00                               | \$ 150.00           | 14                      | 11              | 154                          | 8.5               | N/A                                     | N/A          | 8          |  |
| 149                                                                 | Multi-Purpose       |                       | \$ 40.00                               | \$ 150.00           | 28.5                    | 26              | 741                          | 8.5               | 40                                      | 32           | 20-25      |  |
| 153                                                                 | Classroom           |                       | \$ 40.00                               | \$ 150.00           | 20.75                   | 16.7            | 347                          | 8.5               | 8                                       | N/A          | 12         |  |
| 155                                                                 | Computer Lab (12)   |                       | \$ 50.00                               | \$ 225.00           | 15                      | 16              | 240                          | 8.5               | 12                                      | N/A          | N/A        |  |
| 156                                                                 | Classroom           |                       | \$ 40.00                               | \$ 150.00           | 25                      | 22              | 550                          | 8.5               | 20                                      | 14           | 18         |  |
| 162                                                                 | Computer Lab (13)   |                       | \$ 60.00                               | \$ 250.00           | 22                      | 23              | 506                          | 8.5               | 13                                      | N/A          | N/A        |  |
| 165                                                                 | Classroon           | Classroom             |                                        | \$ 150.00           | 22                      | 23              | 506                          | 8.5               | 12                                      | 16           | N/A        |  |
| 168                                                                 | Classroon           | Classroom             |                                        | \$ 150.00           | 27                      | 22.25           | 601                          | 8.5               | 18                                      | 14           | N/A        |  |
|                                                                     |                     |                       |                                        |                     |                         | Parking         |                              |                   |                                         |              |            |  |
| South Parking Lot                                                   |                     |                       | No Charge 76 Spaces                    |                     |                         |                 | 4 Accessible Parking Spaces  |                   |                                         |              |            |  |
| North Parking Lot                                                   |                     |                       | No Charge 26 Spaces                    |                     |                         |                 | No Accessible Parking Spaces |                   |                                         |              |            |  |
|                                                                     |                     |                       |                                        |                     | Ser                     | vices and I     | Fees                         |                   |                                         |              |            |  |
|                                                                     | Fe                  | es or these s         | ervices could                          | be charged (        | on the origina          | l contract o    | r billed afte                | r the event on    | ce thev all fees a                      | re assessed. |            |  |
| Item or Service                                                     |                     | Description           |                                        | Fee                 |                         | Item or Service |                              | Description       |                                         | Fee          |            |  |
| Coffee/Tea                                                          | a 1                 | 100 Cup with supplies |                                        |                     | \$ 75.00                | Сору            | Copy Services                |                   | Color – Per side                        |              | \$.30      |  |
|                                                                     | 5                   | 55 Cup with supplies  |                                        |                     | \$ 50.00                |                 |                              |                   | Black & White – Per side                |              | \$.15      |  |
|                                                                     |                     | 30 Cup with supplies  |                                        |                     | \$ 30.00                | Tele            | Teleconference               |                   | Per Hour (one hour minimum)             |              | \$ 12.00   |  |
|                                                                     |                     |                       | supply of water (dispensers with cups) |                     |                         | IT Su           | IT Support                   |                   | Per Hour (one hour minimum)             |              | \$ 70.00   |  |
|                                                                     |                     |                       | tluck style eve                        |                     | s) \$ 10.00<br>\$ 25.00 | $\neg$ $\vdash$ | Flip Chart Easel             |                   | Daily                                   |              | \$ 15.00   |  |
| A suggested caterer list is available to pa                         |                     |                       |                                        |                     |                         |                 | Dry Erase with Markers       |                   | Daily                                   |              | \$ 5.00    |  |
| Catering service agreements will be between the caterer and the org |                     |                       |                                        |                     |                         |                 |                              | Daily             |                                         | \$ 5.00      |            |  |
| acility. PWS                                                        | SC will charge      | a Food Surchar        | ge to all catered                      | or potluck sty      | le events.              |                 |                              |                   | Daily                                   |              | \$ 15.00   |  |
| PWSC offe                                                           | rs Guest an         | d Conference          | Housing com                            | prised of thr       | ee apartment            |                 |                              |                   | bedroom and 3-b                         | edroom       |            |  |
|                                                                     |                     |                       | he PWSC web                            |                     |                         | -               |                              |                   |                                         |              |            |  |
| partment                                                            | style units.        | Flease visit t        | ine <u>rwsc wet</u>                    | isite for mor       | emormation              | , rates and t   | to make res                  | ervations.        |                                         |              |            |  |