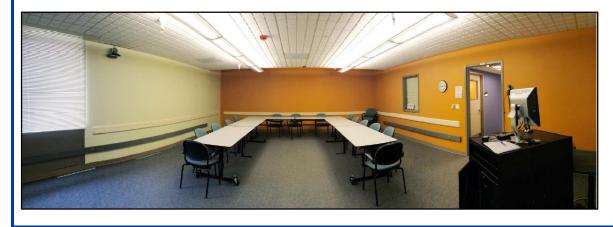

#### Room 149, Multi-Purpose Space

Room 149 can be configured in many ways to suit the user. It comes with a long counter and sink on one end of the room. A portable TV/computer unit can be used if available. It also has public Wi-Fi access.