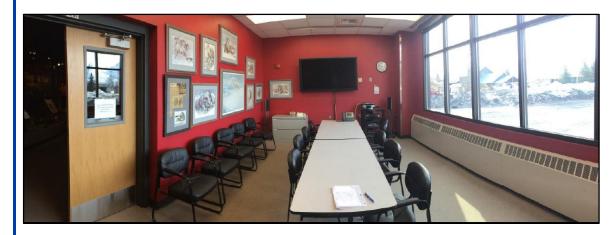

#### Room 101B, Red Room

The Red Room is located off the PWSC Whitney Museum. It has a beautiful view of the surrounding mountains with room darkening blinds. A computer with Office 2016 give the user the ability to project content to a 70" TV. Meetings in this room can utilize teleconference, Skype video and public Wi-Fi.