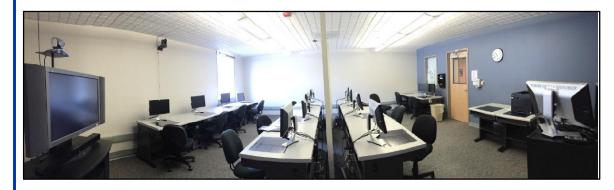

### Room 162, Computer Lab

Room 162 is a lab with 16 computers; all have Office 2016 installed and access to public Wi-Fi. The 70" TV has the ability to share computer content via Skype Video.