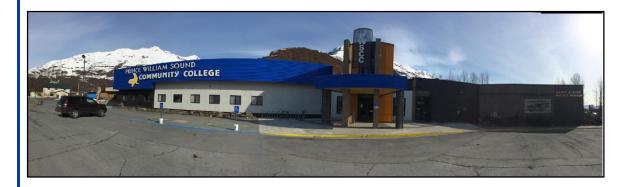

**PWSC, 303 Lowe Street, Valdez, Alaska** PWSC is centrally located in the city of Valdez. It borders the City of Valdez Park Strip and is within walking distance of PWSC Housing, the grocery store, museums and the library.