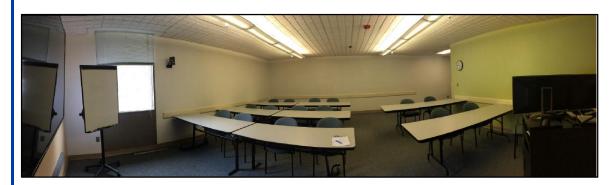

### Room 156, Classroom

Room 156 is equipped with a computer instruction pulpit, 70" TV, Skype Video and public Wi-Fi capabilities.

### Room 168, Classroom

Room 168 is equipped with a computer instructing pulpit, projector, and public Wi-Fi access.