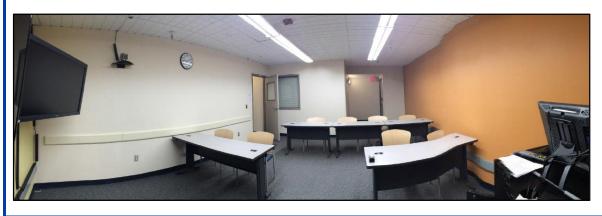

#### Room 143, West Boardroom

The West Boardroom has an integrated computer giving the user the ability to control the image from a seated position at the conference table. The computer, projected to a 70" TV, has Office 2016, Skype Video and public Wi-Fi access.