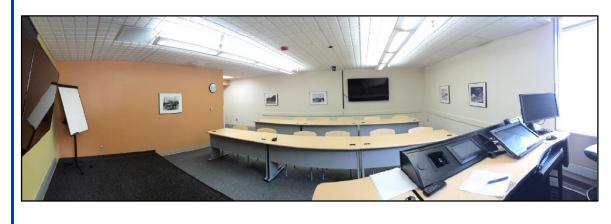

#### Room 143, West Boardroom

The West Boardroom has an integrated computer giving the user the ability to control the image from a seated position at the conference table. The computer, projected to a 70" TV, has Office 2016, Skype Video and public Wi-Fi access.