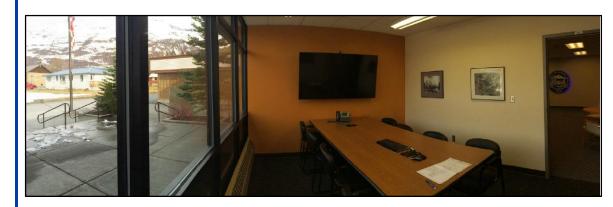

#### Room 143, West Boardroom

The West Boardroom has an integrated computer giving the user the ability to control the image from a seated position at the conference table. The computer, projected to a 70" TV, has Office 2016, Skype Video and public Wi-Fi access.