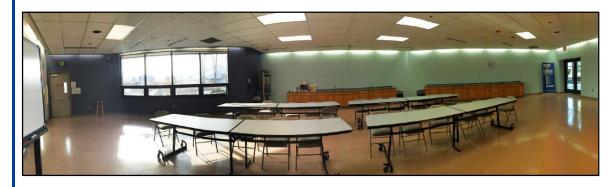

#### Room 102, Suacit Hall

The Suacit Hall is a multi-purpose space that can be configured to meet the needs of many types of gatherings. It comes with a state of the art audio and visual media center and public Wi-Fi is also available.